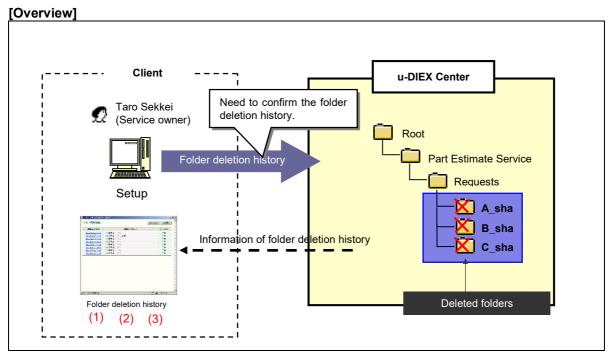

### [Function outline]

Displays the history of the folder deleted by logon user.

<sup>\*</sup>This overview indicates the following process: Taro Sekkei, a service owner confirms the history that the folders in 'Part Estimate Service' have been deleted.

### [Operating explanation with the screens]

Explains the procedure for confirming Folder Deletion History in the overview by using Web-EDI screen.

- -Display of Folder Deletion History.
- (1) Click "Folder Deletion History" button.

<Setup Top>

- (2) Folder Deletion History is displayed in Deletion History (Folder) screen.
- (3) Click on "Complete Date".
- < Deletion History (Folder)>