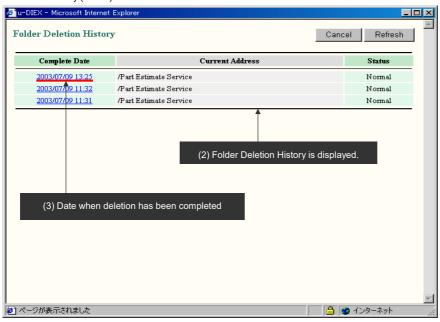

<Setup Top>

- (2) Folder Deletion History is displayed in Deletion History (Folder) screen.
- (3) Click on "Complete Date".
- < Deletion History (Folder)>