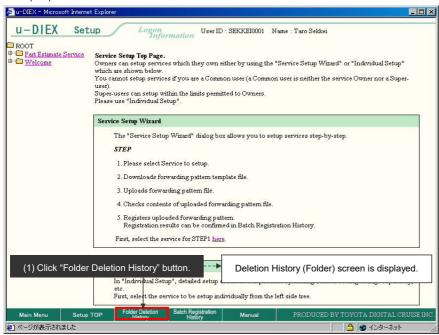

### [Operating explanation with the screens]

Explains the procedure for confirming Folder Deletion History in the overview by using Web-EDI screen.

- -Display of Folder Deletion History.
- (1) Click "Folder Deletion History" button.

<Setup Top>

- (2) Folder Deletion History is displayed in Deletion History (Folder) screen.
- (3) Click on "Complete Date".
- < Deletion History (Folder)>