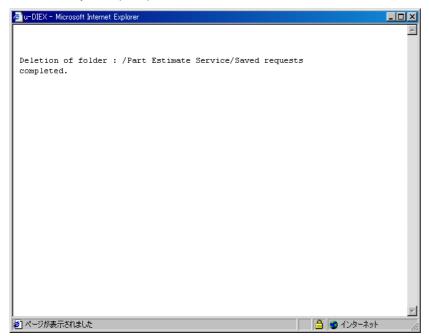

## (4) The detailed Folder Deletion History is displayed.

< Deletion History Details (Folder)>